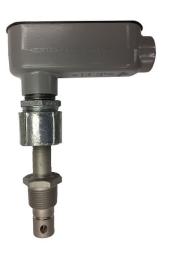

## WALCHEM CONTACTING CONDUCTIVITY SENSOR W/ATC FOR BOILER

Contacting Conductivity 1.0 cell constant, 0-30 mS, 20ft cord. Temp range 32-401°F, Pressure 0-250PSI.

Sensors are compatible with WMT8-WMD8-WMB8-WM18-WIND

# **Boiler Contacting Conductivity Sensors**

These cell constant 1.0 sensors are designed for boilers with water up to 10,000  $\mu$ S/cm and pressures up to 250 PSI, 16.7 atm). These inline sensors are constructed from stainless steel and PEEK.