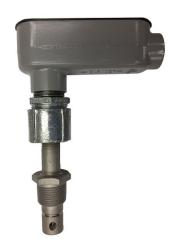

## WALCHEM CONTACTING CONDUCTIVITY SENSOR W/ATC FOR BOILER

Contacting Conductivity 1.0 cell constant, 0-30 mS, 20ft cord. Temp range 32-401°F, Pressure 0-250PSI.

Sensors are compatible with WMT8-WMD8-WMB8-WM18-WIND

## **Boiler Contacting Conductivity Sensors**

These cell constant 1.0 sensors are designed for boilers with water up to  $10,000 \mu S/cm$  and pressures up to 250 PSI, 16.7 atm). These inline sensors are constructed from stainless steel and PEEK.