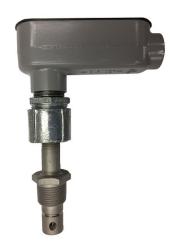

# WALCHEM CONTACTING CONDUCTIVITY SENSOR W/ATC FOR BOILER

Contacting Conductivity 1.0 cell constant, 0-30 mS, 20ft cord. Temp range 32-401°F, Pressure 0-250PSI.

Sensors are compatible with WMT8-WMD8-WMB8-WM18-WIND

## **Boiler Contacting Conductivity Sensors**

These cell constant 1.0 sensors are designed for boilers with water up to  $10,000 \mu S/cm$  and pressures up to 250 PSI, 16.7 atm). These inline sensors are constructed from stainless steel and PEEK.