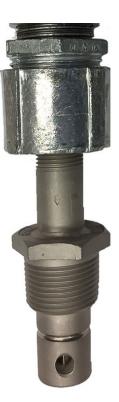

### WALCHEM CONTACTING CONDUCTIVITY SENSOR NO/ATC FOR BOILER

Contacting Conductivity less J box. 1.0 cell constant, 0-30 mS. Temp range 32-401°F, Pressure 0-250PSI.

Sensors are compatible with W100, W600, W900 & Intuition 6 & 9 controllers

## **Boiler Contacting Conductivity Sensors**

These cell constant 1.0 sensors are designed for boilers with water up to 10,000  $\mu$ S/cm and pressures up to 250 PSI, 16.7 atm). These inline sensors are constructed from stainless steel and PEEK.