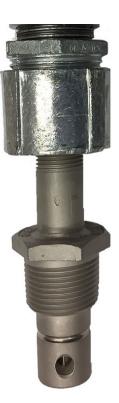

### WALCHEM CONTACTING CONDUCTIVITY SENSOR W/ATC FOR BOILER

Contacting Conductivity less J box. 1.0 cell constant, 0-30 mS. Temp range 32-401°F, Pressure 0-250PSI.

Sensors are compatible with W100, W600, W900 & Intuition 6 & 9 controllers

## **Boiler Contacting Conductivity Sensors**

These cell constant 1.0 sensors are designed for boilers with water up to 10,000  $\mu$ S/cm and pressures up to 250 PSI, 16.7 atm). These inline sensors are constructed from stainless steel and PEEK.