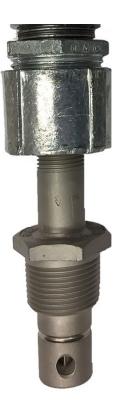

### WALCHEM CONTACTING CONDUCTIVITY SENSOR W/ATC FOR BOILER

Contacting Conductivity 1.0 cell constant, 0-30 mS, 20ft cord. Temp range 32-401°F, Pressure 0-250PSI.

Sensors are compatible with W400-WMT8-WMD8-WMB8-WM18-WIND

# **Boiler Contacting Conductivity Sensors**

These cell constant 1.0 sensors are designed for boilers with water up to 10,000  $\mu$ S/cm and pressures up to 250 PSI, 16.7 atm). These inline sensors are constructed from stainless steel and PEEK.