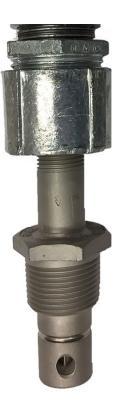

## WALCHEM CONTACTING CONDUCTIVITY SENSOR W/ATC FOR BOILER

Contacting Conductivity 1.0 cell constant, 0-30 mS, 20ft cord. Temp range 32-401°F, Pressure 0-250PSI.

Sensors are compatible with W400-WMT8-WMD8-WMB8-WM18-WIND

# **Boiler Contacting Conductivity Sensors**

These cell constant 1.0 sensors are designed for boilers with water up to 10,000  $\mu$ S/cm and pressures up to 250 PSI, 16.7 atm). These inline sensors are constructed from stainless steel and PEEK.