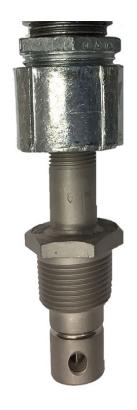

## WALCHEM CONTACTING CONDUCTIVITY SENSOR W/ATC FOR BOILER

Contacting Conductivity 1.0 cell constant, 0-30 mS, 20ft cord. Temp range 32-401°F, Pressure 0-250PSI.

Sensors are compatible with W400-WMT8-WMD8-WMB8-WM18-WIND

## **Boiler Contacting Conductivity Sensors**

These cell constant 1.0 sensors are designed for boilers with water up to  $10,000 \mu S/cm$  and pressures up to 250 PSI, 16.7 atm). These inline sensors are constructed from stainless steel and PEEK.