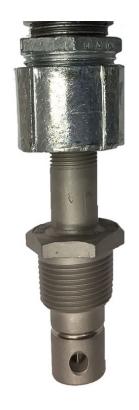

## WALCHEM CONTACTING CONDUCTIVITY SENSOR W/ATC FOR BOILER

Contacting Conductivity 1.0 cell constant, 0-30 mS, 20ft cord. Temp range 32-401°F, Pressure 0-250PSI.

Sensors are compatible with W400-WMT8-WMD8-WMB8-WM18-WIND

## **Boiler Contacting Conductivity Sensors**

These cell constant 1.0 sensors are designed for boilers with water up to  $10,000 \mu S/cm$  and pressures up to 250 PSI, 16.7 atm). These inline sensors are constructed from stainless steel and PEEK.