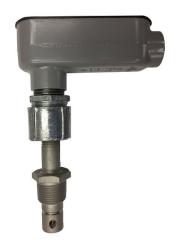

## WALCHEM CONTACTING CONDUCTIVITY SENSOR W/ATC FOR BOILER

Contacting Conductivity 1.0 cell constant, 0-30 mS, 20ft cord. Temp range 32-401°F, Pressure 0-250PSI.

Sensors are compatible with WBL-WCM-WDB-WDC400

## **Boiler Contacting Conductivity Sensors**

These cell constant 1.0 sensors are designed for boilers with water up to 10,000  $\mu$ S/cm and pressures up to 250 PSI, 16.7 atm). These inline sensors are constructed from stainless steel and PEEK.