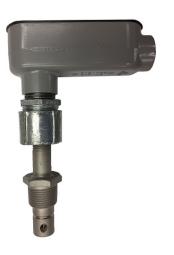

### WALCHEM CONTACTING CONDUCTIVITY SENSOR W/ATC FOR BOILER

Contacting Conductivity 1.0 cell constant, 0-30 mS, 20ft cord. Temp range 32-401°F, Pressure 0-250PSI.

Sensors are compatible with WBL-WCM-WDB-WDC400

# **Boiler Contacting Conductivity Sensors**

These cell constant 1.0 sensors are designed for boilers with water up to 10,000  $\mu$ S/cm and pressures up to 250 PSI, 16.7 atm). These inline sensors are constructed from stainless steel and PEEK.