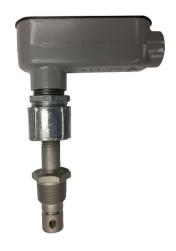

## WALCHEM CONTACTING CONDUCTIVITY SENSOR W/ATC FOR BOILER

Contacting Conductivity 1.0 cell constant, 0-30 mS, 20ft cord. Temp range 32-401°F, Pressure 0-250PSI.

Sensors are compatible with WBL-WCM-WDB-WDC400

## **Boiler Contacting Conductivity Sensors**

These cell constant 1.0 sensors are designed for boilers with water up to  $10,000 \mu S/cm$  and pressures up to 250 PSI, 16.7 atm). These inline sensors are constructed from stainless steel and PEEK.