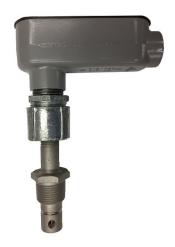

## WALCHEM CONTACTING CONDUCTIVITY SENSOR W/ATC W/20FT OF CABLE FOR BOILER

Contacting Conductivity 1.0 cell constant, 0-30 mS, 20ft cord. Temp range 32-401°F, Pressure 0-250PSI.

Sensors are compatible with W100-W600-W900- Intuition 6 & 9 controllers

# PRODUCT DESCRIPTION Boiler Contacting Conductivity Sensors

These cell constant 1.0 sensors are designed for boilers with water up to  $10,000 \, \mu\text{S/cm}$  and pressures up to 250 PSI, 16.7 atm). These inline sensors

www.pfcestore.com - 763-425-7890 / 800-328-2350

are constructed from stainless steel and PEEK.