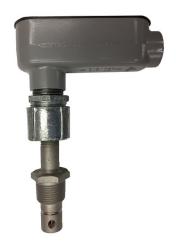

## WALCHEM CONTACTING CONDUCTIVITY SENSOR W/ATC W/20FT OF CABLE FOR BOILER

Contacting Conductivity 1.0 cell constant, 0-30 mS, 20ft cord. Temp range 32-401°F, Pressure 0-250PSI.

Sensors are compatible with W100-W600-W900- Intuition 6 & 9 controllers

# PRODUCT DESCRIPTION Boiler Contacting Conductivity Sensors

These cell constant 1.0 sensors are designed for boilers with water up to  $10,000~\mu\text{S/cm}$  and pressures up to 250~PSI, 16.7~atm). These inline sensors

www.pfcestore.com - 763-425-7890 / 800-328-2350

are constructed from stainless steel and PEEK.