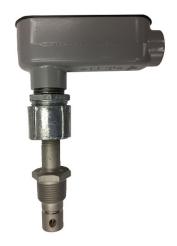

# WALCHEM CONTACTING CONDUCTIVITY SENSOR WITHOUT/ATC W/20FT OF CABLE FOR BOILER

Contacting Conductivity 1.0 cell constant, 0-30 mS, 20ft cord. Temp range 32-401°F, Pressure 0-250PSI.

Sensors are compatible with W100-W600-W900- Intuition 6 & 9 controllers

# **Boiler Contacting Conductivity Sensors**

These cell constant 1.0 sensors are designed for boilers with water up to  $10,000~\mu\text{S/cm}$  and pressures up to 250~PSI, 16.7~atm). These inline sensors

www.pfcestore.com - 763-425-7890 / 800-328-2350

are constructed from stainless steel and PEEK.