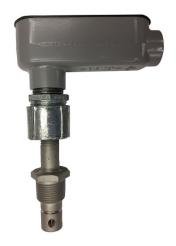

# WALCHEM CONTACTING CONDUCTIVITY SENSOR WITHOUT/ATC W/20FT OF CABLE FOR BOILER

Contacting Conductivity 1.0 cell constant, 0-30 mS, 20ft cord. Temp range 32-401°F, Pressure 0-250PSI.

Sensors are compatible with W100-W600-W900- Intuition 6 & 9 controllers

# **Boiler Contacting Conductivity Sensors**

These cell constant 1.0 sensors are designed for boilers with water up to  $10,000~\mu\text{S/cm}$  and pressures up to 250~PSI, 16.7~atm). These inline sensors

www.pfcestore.com - 763-425-7890 / 800-328-2350

are constructed from stainless steel and PEEK.