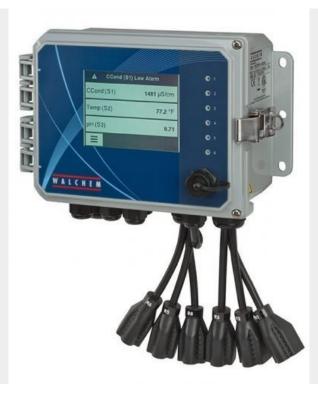

## WALCHEM COOLING TOWER CONTROLLER, THE WCT600P

OBSOLETE USE THE INTUITION 6 CONTROLLER | 6 Powered Relays |
Prewired with Pigtails | Two Sensor Cards | No Analog Outputs, Ethernet
Card, Graphite contacting conductivity + Flow Switch manifold on panel +
WEL-PHF no ATC

**SKU:** WCT600PSSNE-BA | **Stock:** Out of stock contact us for lead time | **Categories:** <u>Walchem Controllers</u> | **Tags:** <u>Walchem Controllers</u>

Model Number WCT600PSSNE-BA

www.pfcestore.com - 763-425-7890 / 800-328-2350

## PRODUCT DESCRIPTION

Walchem Cooling Tower Controller

Estimated delivery 1 to 4 days

Contact us for actual lead time

Product photo could vary from the actual product

W600 Brochure

W600 Manual

**Build Your Own Controller** 