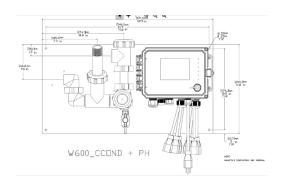

## WALCHEM COOLING TOWER CONTROLLER, THE WCT600P

OBSOLETE USE THE INTUITION 6 CONTROLLER | 6 Powered Relays |
Prewired with Pigtails | Two Sensor Cards | No Analog Outputs, Ethernet
Card, Graphite contacting conductivity + Flow Switch manifold on panel +
WEL-PHF no ATC

## **ADDITIONAL INFORMATION**

Weight 20 lbs

**Dimensions**  $18 \times 29 \times 10 \text{ in}$ 

Controller Type WCT600 Cooling Tower

Relays / Wiring 6 Powered Relays Prewired with Pigtails