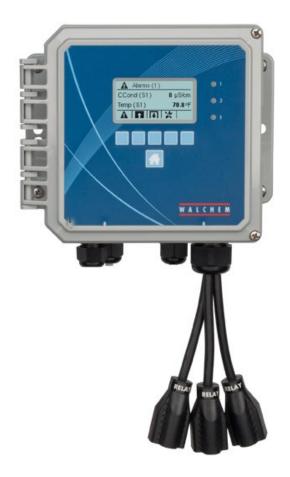

# WALCHEM COOLING TOWER CONTROLLER, THE WCTW100P

3 Powered Relays | Prewired with Pigtails | One Sensor Card | No Analog Outputs | No Ethernet | On Panel - Graphite contacting conductivity + Flow Switch manifold on panel, prewired

**SKU:** WCTW100PNB

Stock: Out of stock contact us for

lead time

**Categories:** Walchem Controllers

Tags: <u>Walchem Controllers</u> **Model Number** WCTW100PN-B