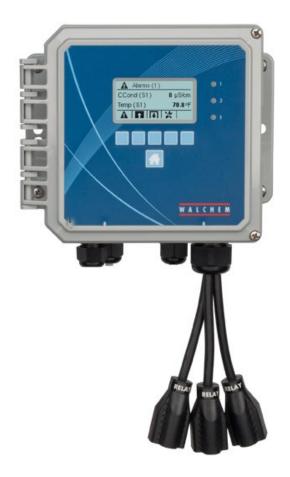

## WALCHEM COOLING TOWER CONTROLLER, THE WPHPW100P

3 Powered Relays | Prewired with Pigtails | One Sensor Card | No Analog Outputs | No Ethernet | pH, inline tee, flat surface, with ATC, 20 ft. cable

**SKU:** WPHPW100PN-E **Stock:** Out of stock contact us for

## **PRODUCT DESCRIPTION**

Walchem Cooling Tower Controller

Estimated delivery 14 to 21 days

Contact us for actual lead time

Product photo could vary from the actual product

www.pfcestore.com - 763-425-7890 / 800-328-2350