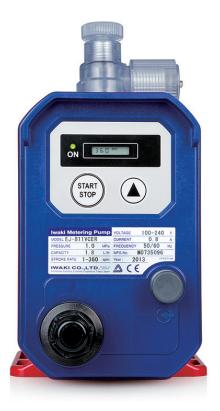

# WALCHEM EJ METERING PUMP WITH PVC & EPDM

Wetted Parts PVC, EPDM, PTFE, Ceramic | 0.7 GPH, 90 PSI | 110 Volt | Connection 3/8"OD x 1/4"ID | Auto Degassing Valve | Product photo could vary from the actual product

SKU: EJ-B16VEURA Stock: Out of stock contact us for lead time Categories: <u>Walchem EJ Pumps</u> Tags: <u>WALCHEM EJ PUMPS</u> Model Number EJ-B16VEURA Part Number NA