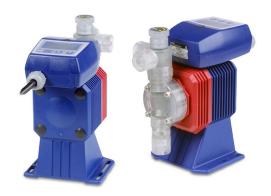

## WALCHEM EZC METERING PUMP PVDF & PTFE

Wetted Parts PVDF, PTFE, PTFE, Ceramic | 4.3 GPH, 50 PSI | 110 Volt | Connection 1/2"OD | Product photo could vary from the actual product

**SKU:** EZC31D1-FC

**Stock:** Out of stock contact us for