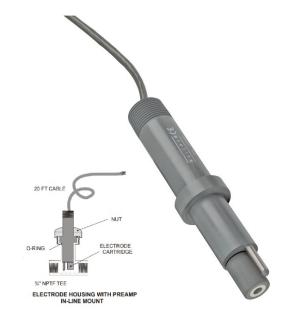

## WALCHEM INLINE ORP FLAT SENSOR NO/ATC, 4-20MA HOUSING & 3/4" TEE

Walchem Inline ORP Flat Sensor with 4-20ma Housing & 3/4" Tee

Compatible with W100-W600-W900 & Intuition 6 & 9 controllers

**SKU:** WEL-MVF-D1

## **WALCHEM ORP SENSOR**

The WEL Series are modular in design with a rugged CPVC housing that contains the electronics. pH and ORP cartridges can easily be connected or replaced in minutes without tools. The cartridges feature a unique threaded interlock connection and a double o-ring seal, ensuring a watertight fit and