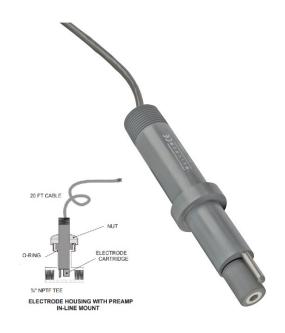

## WALCHEM INLINE ORP FLAT SENSOR NO/ATC, 4-20MA HOUSING & 3/4" TEE

Walchem Inline ORP Flat Sensor with 4-20ma Housing & 3/4" Tee

Compatible with W100-W600-W900 & Intuition 6 & 9 controllers

SKU: WEL-MVF-D1 Stock: Out of stock contact us for lead time Categories: <u>Walchem Sensors</u>

# **WALCHEM ORP SENSOR**

The WEL Series are modular in design with a rugged CPVC housing that contains the electronics. pH and ORP cartridges can easily be connected or replaced in minutes without tools. The cartridges feature a unique threaded interlock connection and a double o-ring seal, ensuring a watertight fit and