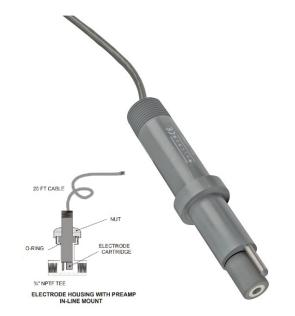

## WALCHEM INLINE ORP FLAT SENSOR NO/ATC, 4-20MA HOUSING & 3/4" TEE

Walchem Inline ORP Flat Sensor with 4-20ma Housing & 3/4" Tee

Compatible with W100-W600-W900 & Intuition 6 & 9 controllers

**SKU:** WEL-MVF-D1

## **WALCHEM ORP SENSOR**

The WEL Series are modular in design with a rugged CPVC housing that contains the electronics. pH and ORP cartridges can easily be connected or replaced in minutes without tools. The cartridges feature a unique threaded interlock connection and a double o-ring seal, ensuring a watertight fit and