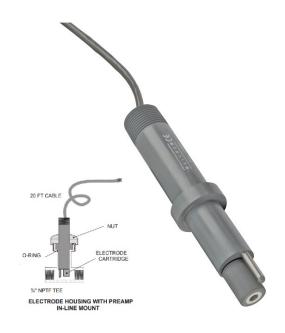

# **WALCHEM ORP SENSOR**

The WEL Series are modular in design with a rugged CPVC housing that contains the electronics. pH and ORP cartridges can easily be connected or replaced in minutes without tools. The cartridges feature a unique threaded interlock connection and a double o-ring seal, ensuring a watertight fit and