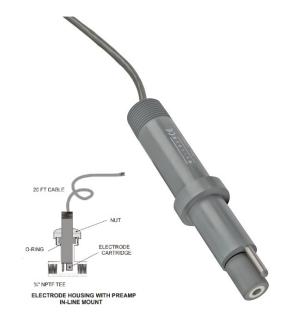

# WALCHEM INLINE ORP FLAT SENSOR WITH 4-20MA TRANSMITTER HOUSING & 3/4" TEE

Walchem Inline ORP Flat Sensor with 4-20ma Transmitter Housing & 3/4" Tee

Compatible with W100-W600-W900 & Intuition 6 & 9 controllers

## **WALCHEM ORP SENSOR**

The WEL Series are modular in design with a rugged CPVC housing that contains the electronics. pH and ORP cartridges can easily be connected or replaced in minutes without tools. The cartridges feature a unique threaded

www.pfcestore.com - 763-425-7890 / 800-328-2350

interlock connection and a double o-ring seal, ensuring a watertight fit and secure seating at all times