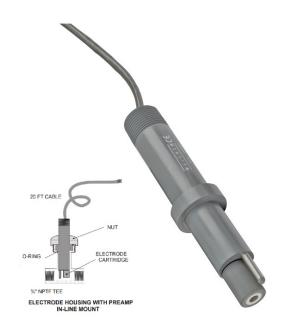

# WALCHEM ORP SENSOR

The WEL Series are modular in design with a rugged CPVC housing that contains the electronics. pH and ORP cartridges can easily be connected or replaced in minutes without tools. The cartridges feature a unique threaded

#### www.pfcestore.com - 763-425-7890 / 800-328-2350

interlock connection and a double o-ring seal, ensuring a watertight fit and secure seating at all times