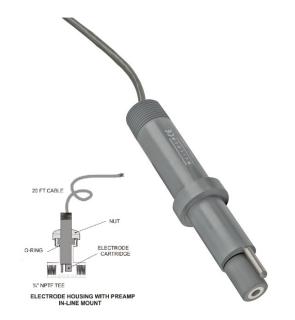

# WALCHEM INLINE ORP FLAT SENSOR WITH 4-20MA TRANSMITTER HOUSING & 3/4" TEE

Walchem Inline ORP Flat Sensor with 4-20ma Transmitter Housing & 3/4" Tee

Compatible with W100-W600-W900 & Intuition 6 & 9 controllers

# **WALCHEM ORP SENSOR**

The WEL Series are modular in design with a rugged CPVC housing that contains the electronics. pH and ORP cartridges can easily be connected or replaced in minutes without tools. The cartridges feature a unique threaded

#### www.pfcestore.com - 763-425-7890 / 800-328-2350

interlock connection and a double o-ring seal, ensuring a watertight fit and secure seating at all times