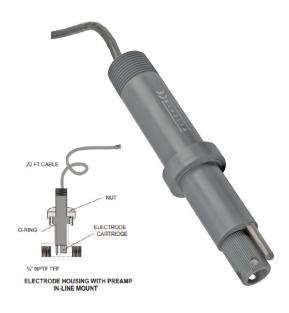

# WALCHEM INLINE ORP ROD STYLE SENSOR WITH PREAMPLIFIER & 3/4" TEE

Walchem Inline ORP Rod Style Sensor with preamplifier & 3/4" Tee. 20ft cable

Compatible with W400 -Webmaster - Wind controllers

SKU: WEL-MVR-22 Stock: Out of stock contact us for lead time Categories: <u>Walchem Sensors</u>

# **WALCHEM PH SENSOR**

The WEL Series are modular in design with a rugged CPVC housing that contains the electronics. pH and ORP cartridges can easily be connected or replaced in minutes without tools. The cartridges feature a unique threaded interlock connection and a double o-ring seal, ensuring a watertight fit and