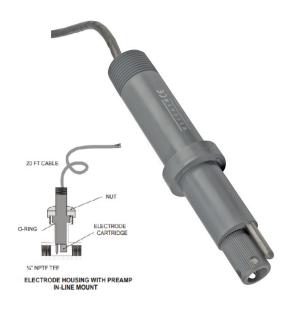

# **WALCHEM PH SENSOR**

The WEL Series are modular in design with a rugged CPVC housing that contains the electronics. pH and ORP cartridges can easily be connected or replaced in minutes without tools. The cartridges feature a unique threaded interlock connection and a double o-ring seal, ensuring a watertight fit and