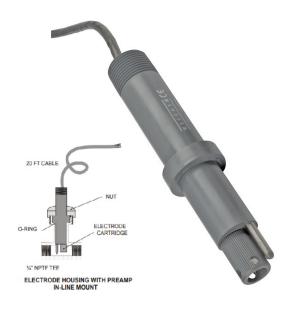

## WALCHEM INLINE ORP ROD STYLE SENSOR WITH PREAMPLIFIER & 3/4" TEE

Walchem Inline ORP Rod Style Sensor with preamplifier & 3/4" Tee. 20ft cable

Compatible with W400 -Webmaster - Wind controllers

SKU: WEL-MVR-22 Stock: Out of stock contact us for lead time Categories: <u>Walchem Sensors</u>

# **WALCHEM PH SENSOR**

The WEL Series are modular in design with a rugged CPVC housing that contains the electronics. pH and ORP cartridges can easily be connected or replaced in minutes without tools. The cartridges feature a unique threaded interlock connection and a double o-ring seal, ensuring a watertight fit and