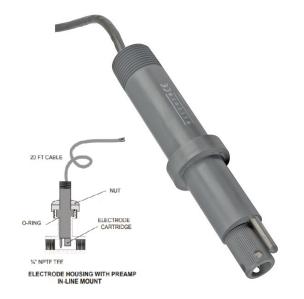

# WALCHEM INLINE ORP ROD STYLE SENSOR WITH PREAMPLIFIER & 3/4" TEE

Walchem Inline ORP Rod Style Sensor with preamplifier & 3/4" Tee. 20ft cable

Compatible with W400 - Webmaster - Wind controllers

**SKU:** WEL-MVR-22

## **WALCHEM PH SENSOR**

The WEL Series are modular in design with a rugged CPVC housing that contains the electronics. pH and ORP cartridges can easily be connected or replaced in minutes without tools. The cartridges feature a unique threaded interlock connection and a double o-ring seal, ensuring a watertight fit and