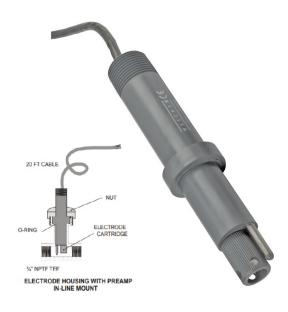

## WALCHEM INLINE ORP ROD STYLE SENSOR WITH PREAMP & 3/4" TEE

Walchem Inline ORP Rod Style Sensor with Preamp & 3/4" Tee. 20ft cable

Compatible with W100-W600-W900 & Intuition 6 & 9 controllers

SKU: WEL-MVR-82Stock: 5 in stock (can be backordered)Categories: Walchem Sensors

# **WALCHEM PH SENSOR**

The WEL Series are modular in design with a rugged CPVC housing that contains the electronics. pH and ORP cartridges can easily be connected or replaced in minutes without tools. The cartridges feature a unique threaded interlock connection and a double o-ring seal, ensuring a watertight fit and