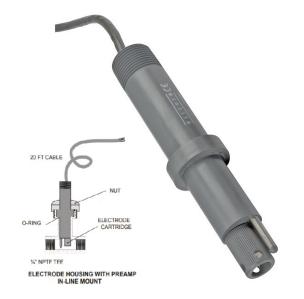

## WALCHEM INLINE ORP ROD STYLE SENSOR WITH PREAMP & 3/4" TEE

Walchem Inline ORP Rod Style Sensor with Preamp & 3/4" Tee. 20ft cable

Compatible with W100-W600-W900 & Intuition 6 & 9 controllers

**SKU:** WEL-MVR-82 **Stock:** 5 in stock (can be backordered)

### **WALCHEM PH SENSOR**

The WEL Series are modular in design with a rugged CPVC housing that contains the electronics. pH and ORP cartridges can easily be connected or replaced in minutes without tools. The cartridges feature a unique threaded interlock connection and a double o-ring seal, ensuring a watertight fit and