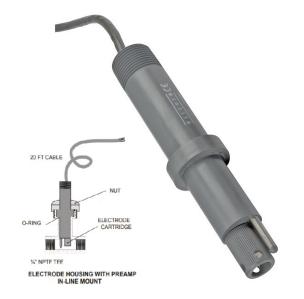

# WALCHEM INLINE ORP ROD STYLE SENSOR WITH PREAMP & 3/4" TEE

Walchem Inline ORP Rod Style Sensor with Preamp & 3/4" Tee. 20ft cable

Compatible with W100-W600-W900 & Intuition 6 & 9 controllers

**SKU:** WEL-MVR-82 **Stock:** 10 in stock (can be

## **WALCHEM PH SENSOR**

The WEL Series are modular in design with a rugged CPVC housing that contains the electronics. pH and ORP cartridges can easily be connected or replaced in minutes without tools. The cartridges feature a unique threaded interlock connection and a double o-ring seal, ensuring a watertight fit and