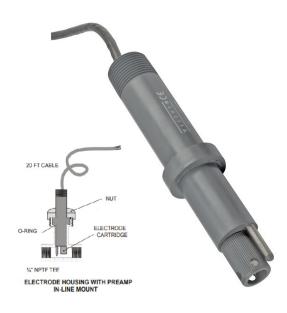

## WALCHEM INLINE ORP ROD STYLE SENSOR WITH PREAMP & 3/4" TEE

Walchem Inline ORP Rod Style Sensor with Preamp & 3/4" Tee. 20ft cable

Compatible with W100-W600-W900 & Intuition 6 & 9 controllers

SKU: WEL-MVR-82Stock: 7 in stock (can be backordered)Categories: Walchem Sensors

# **WALCHEM PH SENSOR**

The WEL Series are modular in design with a rugged CPVC housing that contains the electronics. pH and ORP cartridges can easily be connected or replaced in minutes without tools. The cartridges feature a unique threaded interlock connection and a double o-ring seal, ensuring a watertight fit and