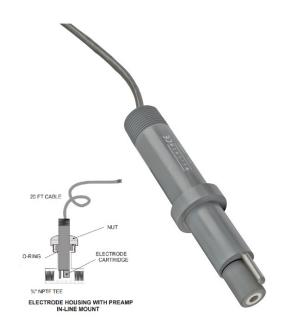

## WALCHEM INLINE PH SENSOR WITH PREAMP, NO/ATC & 3/4" TEE

Walchem PH sensor with preamp & 3/4" inline tee. 20ft cable

Compatible with W100-W600-W900 & Intuition 6 & 9 controllers

SKU: WEL-PHF-82 Stock: 12 in stock (can be backordered) Categories: <u>Walchem Sensors</u>

# **WALCHEM PH SENSOR**

The WEL Series are modular in design with a rugged CPVC housing that contains the electronics. pH and ORP cartridges can easily be connected or replaced in minutes without tools. The cartridges feature a unique threaded interlock connection and a double o-ring seal, ensuring a watertight fit and secure seating at all times