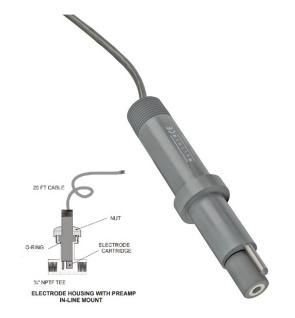

# WALCHEM INLINE PH SENSOR WITH PREAMP, NO/ATC & 3/4" TEE

Walchem PH sensor with preamp & 3/4" inline tee. 20ft cable

Compatible with W100-W600-W900 & Intuition 6 & 9 controllers

**SKU:** WEL-PHF-82 **Stock:** 12 in stock (can be

## **WALCHEM PH SENSOR**

The WEL Series are modular in design with a rugged CPVC housing that contains the electronics. pH and ORP cartridges can easily be connected or replaced in minutes without tools. The cartridges feature a unique threaded interlock connection and a double o-ring seal, ensuring a watertight fit and secure seating at all times