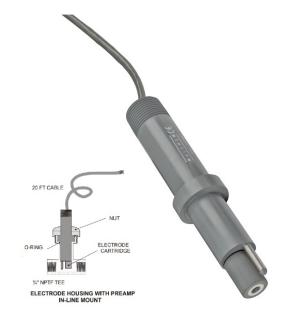

## WALCHEM INLINE PH SENSOR WITH PREAMP, W/ATC & 3/4" TEE FOR WEBMASTER 8

Walchem PH sensor with preamp & 3/4" inline tee. With Automatic Temp Control. 20ft cable

Compatible with WMT8/WMD8/WMB8/WM18

**SKU:** WEL-PHF-12 **Stock:** 2 in stock (can be backordered)

## **WALCHEM PH SENSOR**

The WEL Series are modular in design with a rugged CPVC housing that contains the electronics. pH and ORP cartridges can easily be connected or replaced in minutes without tools. The cartridges feature a unique threaded

#### www.pfcestore.com - 763-425-7890 / 800-328-2350

interlock connection and a double o-ring seal, ensuring a watertight fit and secure seating at all times