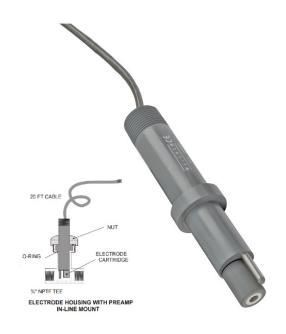

# WALCHEM INLINE PH SENSOR WITH PREAMP, W/ATC & 3/4" TEE FOR WEBMASTER 8

Walchem PH sensor with preamp & 3/4" inline tee. With Automatic Temp Control. 20ft cable

> Compatible with WMT8/WMD8/WMB8/WM18

SKU: WEL-PHF-12Stock: 2 in stock (can be backordered)Categories: Walchem Sensors

# **WALCHEM PH SENSOR**

The WEL Series are modular in design with a rugged CPVC housing that contains the electronics. pH and ORP cartridges can easily be connected or replaced in minutes without tools. The cartridges feature a unique threaded

#### www.pfcestore.com - 763-425-7890 / 800-328-2350

interlock connection and a double o-ring seal, ensuring a watertight fit and secure seating at all times