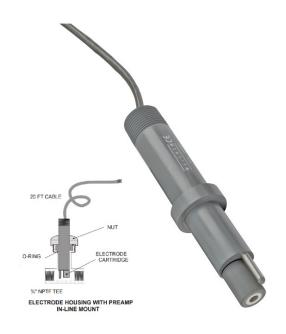

# **WALCHEM PH SENSOR**

The WEL Series are modular in design with a rugged CPVC housing that contains the electronics. pH and ORP cartridges can easily be connected or replaced in minutes without tools. The cartridges feature a unique threaded

#### www.pfcestore.com - 763-425-7890 / 800-328-2350

interlock connection and a double o-ring seal, ensuring a watertight fit and secure seating at all times