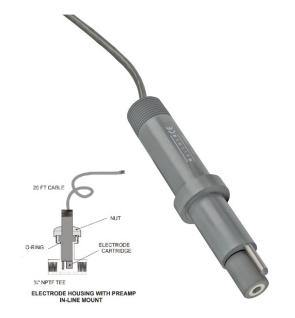

# WALCHEM INLINE PH SENSOR WITH PREAMP, W/ATC & 3/4" TEE FOR WEBMASTER 8

Walchem PH sensor with preamp & 3/4" inline tee. With Automatic Temp Control. 20ft cable

Compatible with WMT8/WMD8/WMB8/WM18

**SKU:** WEL-PHF-12 **Stock:** 2 in stock (can be

# **WALCHEM PH SENSOR**

The WEL Series are modular in design with a rugged CPVC housing that contains the electronics. pH and ORP cartridges can easily be connected or replaced in minutes without tools. The cartridges feature a unique threaded

#### www.pfcestore.com - 763-425-7890 / 800-328-2350

interlock connection and a double o-ring seal, ensuring a watertight fit and secure seating at all times