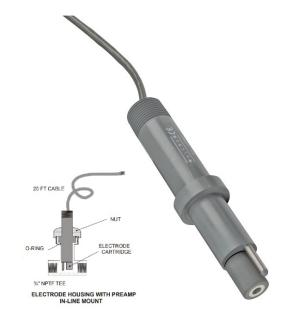

# WALCHEM INLINE PH SENSOR WITH PREAMP, W/ATC & 3/4" TEE FOR WEBMASTER 8

Walchem PH sensor with preamp & 3/4" inline tee. With Automatic Temp Control. 20ft cable

Compatible with WMT8/WMD8/WMB8/WM18

**SKU:** WEL-PHF-12 **Stock:** 2 in stock (can be

# **WALCHEM PH SENSOR**

The WEL Series are modular in design with a rugged CPVC housing that contains the electronics. pH and ORP cartridges can easily be connected or replaced in minutes without tools. The cartridges feature a unique threaded

www.pfcestore.com - 763-425-7890 / 800-328-2350

interlock connection and a double o-ring seal, ensuring a watertight fit and secure seating at all times