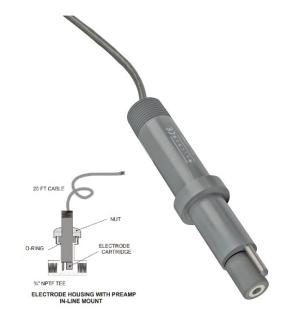

# WALCHEM INLINE PH SENSOR WITH PREAMP, W/ATC & 3/4" TEE

Walchem PH sensor with preamp & 3/4" inline tee. With Automatic Temp Control. 20ft cable

Compatible with W100-W600-W900 & Intuition 6 & 9 controllers

### **WALCHEM PH SENSOR**

The WEL Series are modular in design with a rugged CPVC housing that contains the electronics. pH and ORP cartridges can easily be connected or replaced in minutes without tools. The cartridges feature a unique threaded interlock connection and a double o-ring seal, ensuring a watertight fit and