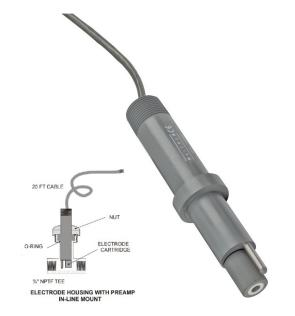

# WALCHEM INLINE PH SENSOR WITH PREAMP, W/ATC & 3/4" TEE

Walchem PH sensor with preamp & 3/4" inline tee. With Automatic Temp Control. 20ft cable

Compatible with W100-W600-W900 & Intuition 6 & 9 controllers

## **WALCHEM PH SENSOR**

The WEL Series are modular in design with a rugged CPVC housing that contains the electronics. pH and ORP cartridges can easily be connected or replaced in minutes without tools. The cartridges feature a unique threaded interlock connection and a double o-ring seal, ensuring a watertight fit and