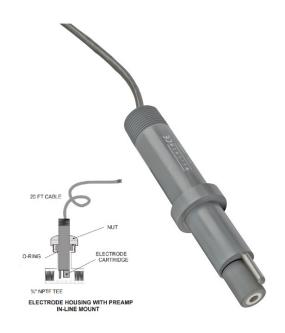

## WALCHEM INLINE PH SENSOR WITH PREAMP, W/ATC & 3/4" TEE

Walchem PH sensor with preamp & 3/4" inline tee. With Automatic Temp Control. 20ft cable

Compatible with W100-W600-W900 & Intuition 6 & 9 controllers

# **WALCHEM PH SENSOR**

The WEL Series are modular in design with a rugged CPVC housing that contains the electronics. pH and ORP cartridges can easily be connected or replaced in minutes without tools. The cartridges feature a unique threaded interlock connection and a double o-ring seal, ensuring a watertight fit and