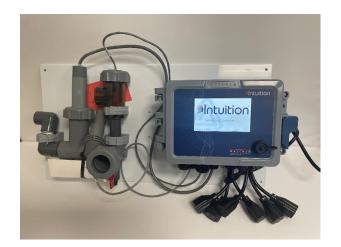

# WALCHEM INTUITION 6 COOLING TOWER CONTROLLER, PH & CONDUCTIVITY WCT6A00P

Cooling Tower Control, 6 power relays with USA pigtails. Sensors Contact Conductivity & PH no ATC on panel with flow switch.

WCT6A00PAANN-PAFNN

### PRODUCT DESCRIPTION

- Large touchscreen display with icon based programming makes setup easy
  - Universal sensor input provides extraordinary flexibility; the same controller can be used with almost any type of sensor needed

#### www.pfcestore.com - 763-425-7890 / 800-328-2350

- Six relay control outputs
- Combination sensor input & analog input board that adds even more flexibility
  - Lead/Lag control of relays
- Optional dual analog (4-20 mA) input for Fluorometers or nearly any other process value
  - Multiple language support allows simple setup no matter where your business takes you
    - Economical wall-mount package for easy installation
  - On-screen and web page graphing of sensor values and control output status
  - The Intuition-6™ with amperometric chlorine sensors can be used for reporting chlorine rural measurements in accordance with EPA Method 334.0
    - Six virtual inputs and six virtual outputs
    - Complete flexibility in the function of each relay
  - Email alarm messages, datalogs, graphs, or system summary reports
    - Ethernet option for remote access via the Internet, LAN, BACnet or Modbus/TCP