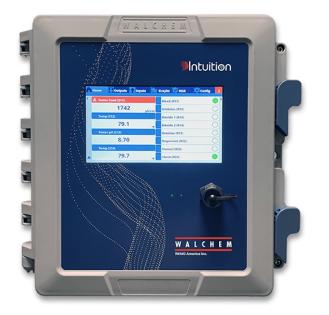

## WALCHEM INTUITION-9, WBL9 CONTROLLER FOR BOILERS - CONFIGURABLE RELAYS

# **PRODUCT DESCRIPTION**

The Next Generation of Powerful Control

Connect with the Walchem Intuition 9 WBL9 Series controllers and enjoy unparalleled versatility in maintaining your water treatment options.

# **KEY BENEFITS:**

- Email, alarm messages, datalog, graph, or system summary reports
  Datalogging
- Ethernet or WiFi for remote access via the Internet, LAN, or optional BACnet or Modbus/TCP
- Large, full-color touchscreen display with icon based programming makes set up easy
- Universal sensor input provides extraordinary flexibility; the same controller can be used with almost any type of sensor needed
- Four I/O slots allow complete flexibility in adding sensors, analog outputs, and

Linear Polarization Resistance (LPR) corrosion sensorsMultiple language support allows simple setup

- Three to twelve relay control outputs allow the controller to be used in
  - more applications
  - Sixteen virtual inputs and sixteen virtual outputs
  - Economical wall-mount package for easy installation
- On-screen and web page graphing of sensor values and control output

status

• Complete flexibility in the function of each relay