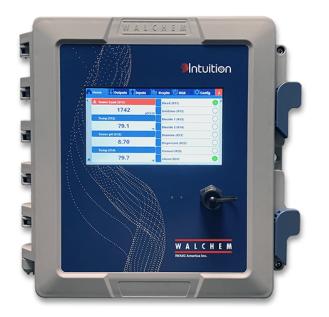

## WALCHEM INTUITION-9, WBL9 CONTROLLER FOR BOILERS - CONFIGURABLE RELAYS

# **PRODUCT DESCRIPTION**

The Next Generation of Powerful Control

Connect with the Walchem Intuition 9 WBL9 Series controllers and enjoy unparalleled versatility in maintaining your water treatment options.

# **KEY BENEFITS:**

- Email, alarm messages, datalog, graph, or system summary reports
  Datalogging
- Ethernet or WiFi for remote access via the Internet, LAN, or optional BACnet or Modbus/TCP
- Large, full-color touchscreen display with icon based programming makes set up easy
- Universal sensor input provides extraordinary flexibility; the same controller can be used with almost any type of sensor needed
- Four I/O slots allow complete flexibility in adding sensors, analog outputs, and

Linear Polarization Resistance (LPR) corrosion sensorsMultiple language support allows simple setup

- Three to twelve relay control outputs allow the controller to be used in
  - more applications
  - Sixteen virtual inputs and sixteen virtual outputs
  - Economical wall-mount package for easy installation
- On-screen and web page graphing of sensor values and control output

status

Complete flexibility in the function of each relay