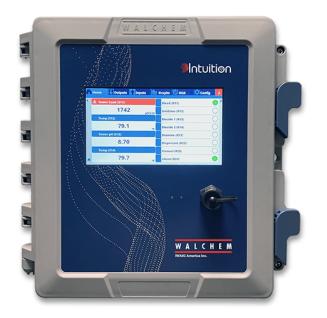

## WALCHEM INTUITION-9, WBL9 CONTROLLER FOR BOILERS - FIXED RELAYS

**Build your custom Intuition 9.** 

The builder tool will only show list price, for your discount please Login/Register.

If you order 8 powered relays with pigtails, Typical lead-time is 1 week.

## **PRODUCT DESCRIPTION**

The Next Generation of Powerful Control

Connect with the Walchem Intuition 9 WBL9 Series controllers and enjoy

PFC eStore Pumps, Filters & Controls store with B2B solution

## **KEY BENEFITS:**

- Email, alarm messages, datalog, graph, or system summary reports
   Datalogging
- Ethernet or WiFi for remote access via the Internet, LAN, or optional BACnet or Modbus/TCP
- Large, full-color touchscreen display with icon based programming makes set up easy
- Universal sensor input provides extraordinary flexibility; the same controller can be used with almost any type of sensor needed
- Four I/O slots allow complete flexibility in adding sensors, analog outputs, and

Linear Polarization Resistance (LPR) corrosion sensors • Multiple language support allows simple setup

- Three to twelve relay control outputs allow the controller to be used in more applications
  - Sixteen virtual inputs and sixteen virtual outputs
  - Economical wall-mount package for easy installation
- On-screen and web page graphing of sensor values and control output status
  - Complete flexibility in the function of each relay